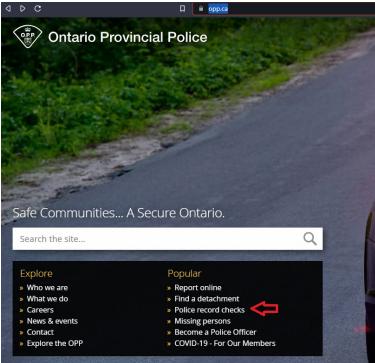

## **Obtaining Vulnerable Sector Check – Online Version**

- 1. Go to the OPP website (OPP.CA)
- 2. Choose "Police Record Checks" under the popular section (or click here: https://opp.ca/index.php?id=147